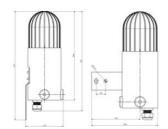

## **DIMENSIONS**

| Height   | 268 mm |
|----------|--------|
| Diameter | 103 mm |
| Weight   | 2500 g |