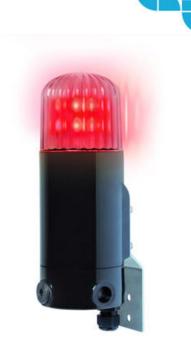

## **WARNING LIGHT "MDD" LED EX**

336002413 Ex/ATEX LED Beacon, Red, 230 V ac, MDD

- For Zone 1, 21, 2, 22
- IP66
- 4 different operating modes
- · Robust polycarbonate housing

#### PRODUCT DESCRIPTION

mDD is an Ex module with high intensity LED that gives a very good shine. It is also possible to choose between four different operating modes to suit the application - fixed, flashing, flash or rotating light. The housing is made of polycarbonate which guarantees a robust and powerful mudul with high IP grade for indoor and outdoor use. mDD is available in five different colors: red, clear / white, blue, green and yellow.

### **GENERAL DATA**

| Lens colour    | Clear    |
|----------------|----------|
| Light type     | Red LED  |
| Light source   | LED      |
| Housing Colour | Black    |
| Mounting       | Vertical |